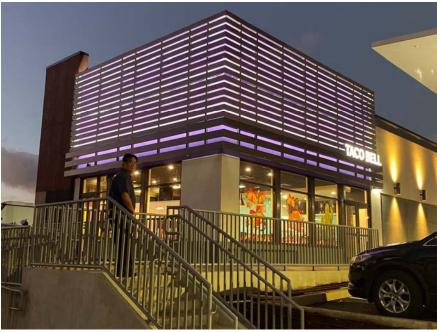

## PEARL CITY TACO BELL GRAND RE-OPENING NOVEMBER 25, 2019

Outside Pearl City Taco Bell

Pearl City Taco Bell located at 376 Kamehameha Highway celebrated its grand re-opening on

Monday, November 25, 2019. The original Pearl City Taco Bell opened over 35 years ago back in 1984 and was the fifth Taco Bell restaurant to open in Hawaii. The original mission style building was replaced with an all new, contemporary Taco Bell restaurant featuring a cool interior design equipped with the latest dining room technology. A digital menu board and two kiosk ordering stations enhance the overall experience for carryout and dine-in customers, and a Mobile Ordering App facilitates the ordering process for customers who prefer using an App to order their food in or out of the restaurant.