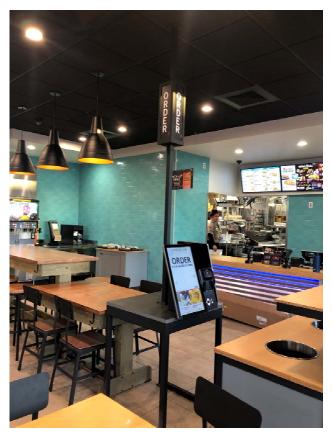

Come see the latest that Pearl City Taco Bell has to offer.

Inside: Pearl City Taco Bell has the latest technologies, including ordering kiosks and a digital menu board.